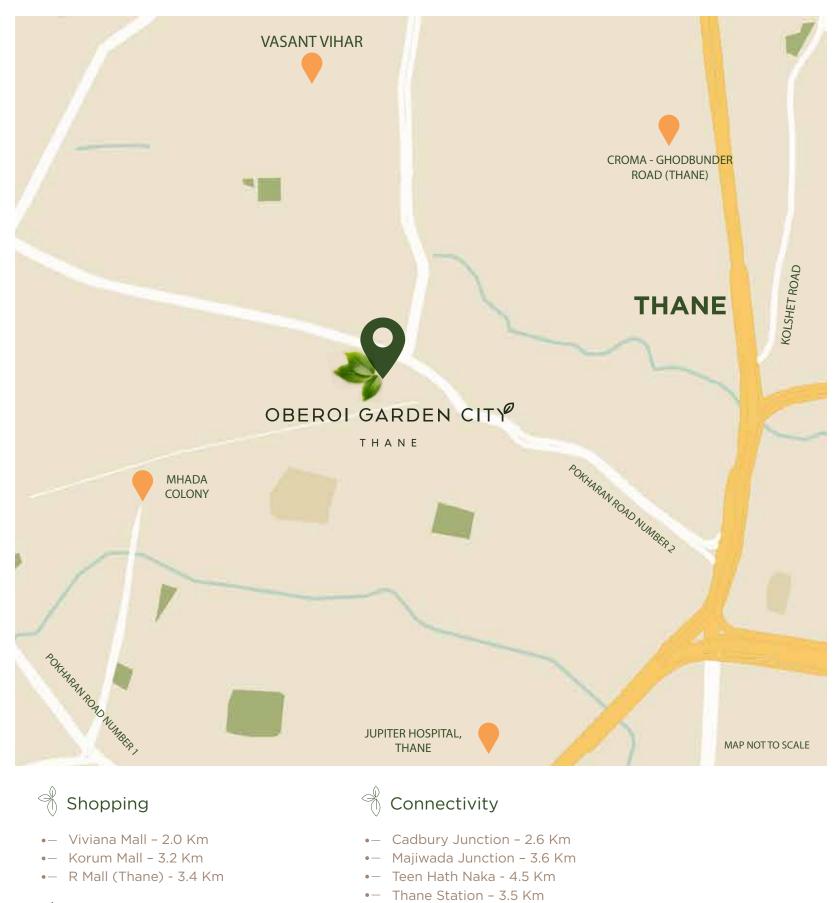

### Schools

• – Upcoming Oberoi International School

#### Hospitals

- Jupiter Hospital 2.0 Km
- •– Bethany Hospital 1.4 Km

Source: Google Maps (approx time considered on non peak hours)

Oberoi Garden City, Thane is a phase wise development scheme ("OGC Thane") and its first phase has been registered under the name of "OGC Thane Phase 1" with Maha RERA bearing registration number: PRI331012400078 and the detail of the Project is available at https://maharena.maharashtra.gov.in. under the category registered projects ("Real Estate Project"). The Real Estate Project is branded and marketed under the name and style known as "Jardin". The content herein is for mere indication and for suggestion purpose only referring to the vicinity/ areas around the Oberoi Garden City Project/Scheme, no inference or conclusion can be drawn without seeking necessary advice and consultation. Refer to the page "Disclaimer" (page no. 37) all of which are deemed to be incorporated herein.

Å

Highways

•– Ghodbunder Road - 15.4 Km

•- E.EH. - 3 min